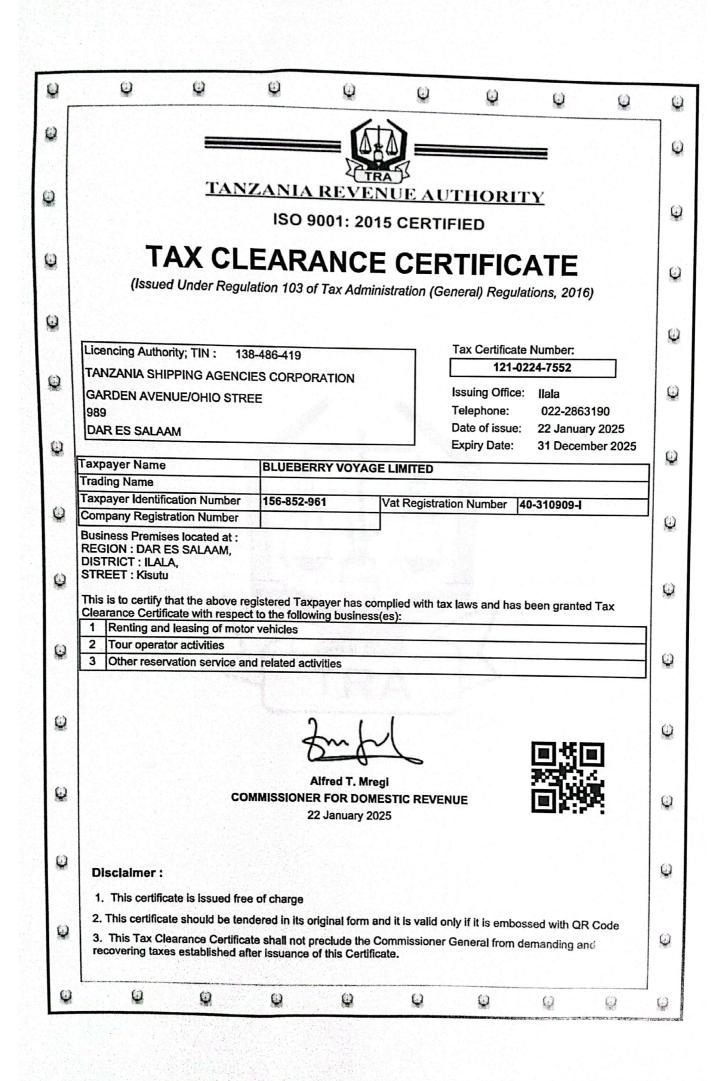

f 1972 (R.E. 2002)

1. Issuing office: BUSINESS REGISTRATIONS AND LICENSING AGENCY

2. Tax Identification Number: 156-852-961

3. Licence issued to: BLUEBERRY VOYAGE LIMITED for the Business of: Travel Agency

4. Business Location

Region: Dar Es Salaam

District: Ilala Municipal Council

Ward: Kisutu

Street: UPANGA/STREET

5. Principal/Branch: Principal

6. Amount of fee paid: TZS 200000 Receipt No: 5232245 on: 13/08/2024

7. Renew of Licence No: 20000051154 Dated: 24/07/2023

8. Date of Issue: 14/08/2024 Expiring date: 18/08/2025





This digital copy does not require a signature authority

NOTE - This Business Licence must be kept in a conspicuous position at the principal place of business . Any change in the particulars originally registered must be notified to the Licence Issuer.





# Certificate of Accreditation

The International Air Transport Association (IATA) is proud to certify that

# Blueberry Voyage Limited Blueberry Voyage Limited Dar es Salaam, Tanzania, United Republic of

has met the professional standards of the **International Air Transport Association** to promote and sell international air passenger transportation.

IATA code: 83201462 Accreditation type: GoStandard Certificate validity: 2025

Muhammad Albakri

Senior Vice President, Customer,

Financial and Digital Services, IATA

Dusan Kostic

Regional Director, Financial and Distribution Services, IATA



This document has been issued as a ceremonial certificate as of the date of issue and does not constitute conclusive proof of certification and good standing. The official certification status