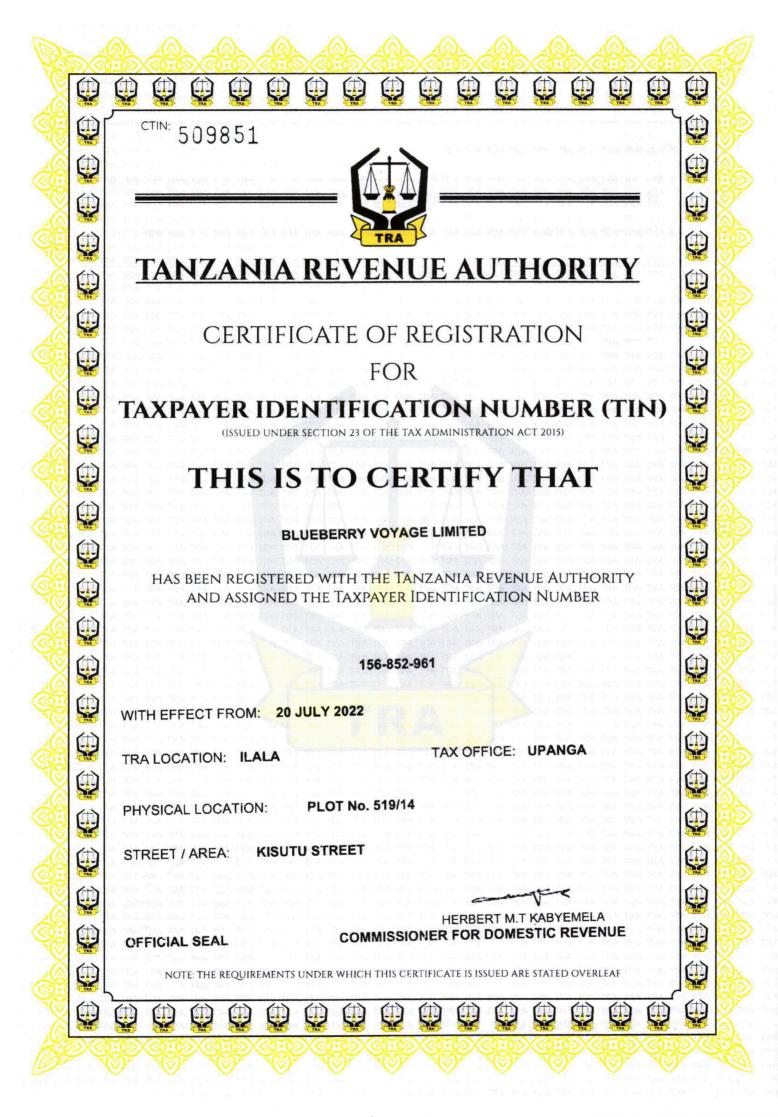

# **TANZANIA REVENUE AUTHORITY**

# Certificate of Registration for Value Added Tax (VAT)

(ISSUED UNDER SECTION 32(4) OF THE VALUE ADDED TAX ACT NO. 10 OF 2014)

THIS IS TO CERTIFY THAT

**BLUEBERRY VOYAGE LIMITED** 

WHOSE TAXPAYER IDENTIFICATION NUMBER (TIN) IS

156-852-961

HAS BEEN REGISTERED FOR VALUE ADDED TAX (VAT)

AND ASSIGNED VAT REGISTRATION NUMBER (VRN)
40-310909-I

FOR BUSINESS LOCATED AT

KISUTU STREET

DAR ES SALAAM

**27 JANUARY 2023** 

WITH EFFECT FROM

**GIVEN UNDER MY HAND** 

THIS 27th

DAY OF

**JANUARY 2023** 

HERBERT M.T KABYEMELA

COMMISSIONER FOR VAT

THE UNITED REPUBLIC OF TANZANIA

02248899